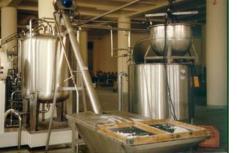

### JAM PREPARATION LINE

#### **DRUM EMPTYING PUMP**

Unit used for a fast emptying of drums containing juice concentrate, puree, etc.

#### **BERMATIC**

Group on loading cells or scale, used for a proper mixing of the different ingredients such as puree, sugar, etc.