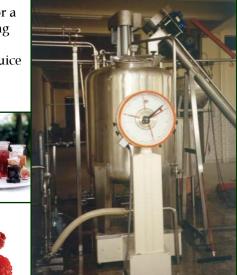

# JAM PREPARATION plants





# **Jam Preparation Plants**

For a real breakfast, there is something, which in many countries definitely may not be missing... .. a glass of delicious jam.

If a small pilot line with a capacity of 100 kg/h or the industrial version, Bertuzzi will find the right answer to your needs.

## Freshly prepared or from puree?

Commonly, the industrial way of preparing jam starts from frozen or aseptically filled fruit puree. However, Bertuzzi can offer complete turnkey plants starting from basically all types of fresh fruit.



#### Puree in drums









### JAM PREPARATION LINE

#### **DRUM EMPTYING PUMP**



Unit used for a fast emptying of drums containing juice concentrate, puree, etc.





#### **BERMATIC**

Group on loading cells or scale, used for a proper mixing of the different ingredients such as puree, sugar, etc.

#### VACUUM PAN MODEL COMPACT









#### **FILLING LINE**

In case of the request for a turnkey plant, we can easily integrate the suitable jam filling line e.g. into glass jars. Depending on the capacity, customized





Capacity: approx. 1.000 glass jars per hour



Filling and capping













#### Bertuzzi Food Processing s.r.l.

Corso Sempione, 212/bis 21052 Busto Arsizio (VA) - ITALY tel. +39.0331.356311 fax +39.0331.356299 info@bertuzzi.it - www.bertuzzi.it