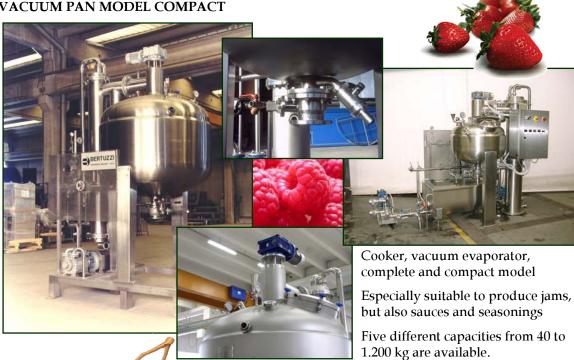

hing, which in many countries definitely may not be missing... .. a glass of delicious jam.

If a small pilot line with a capacity of 100 kg/h or the industrial version, Bertuzzi will find the right answer to your needs.

## Freshly prepared or from puree?

Commonly, the industrial way of preparing jam starts from frozen or aseptically filled fruit puree. However, Bertuzzi can offer complete turnkey plants starting from basically all types of fresh fruit.



#### Puree in drums









### JAM PREPARATION LINE

#### **DRUM EMPTYING PUMP**



Unit used for a fast emptying of drums containing juice concentrate, puree, etc.





#### **BERMATIC**

Group on loading cells or scale, used for a proper mixing of the different ingredients such as puree, sugar, etc.

#### VACUUM PAN MODEL COMPACT









#### **FILLING LINE**

In case of the request for a turnkey plant, we can easily integrate the suitable jam filling line e.g. into glass jars. Depending on the capacity, customized





Capacity: approx. 1.000 glass jars per hour



Filling and capping













#### Bertuzzi Food Processing s.r.l.

Corso Sempione, 212/bis 21052 Busto Arsizio (VA) - ITALY tel. +39.0331.356311 fax +39.0331.356299 info@bertuzzi.it - www.bertuzzi.it