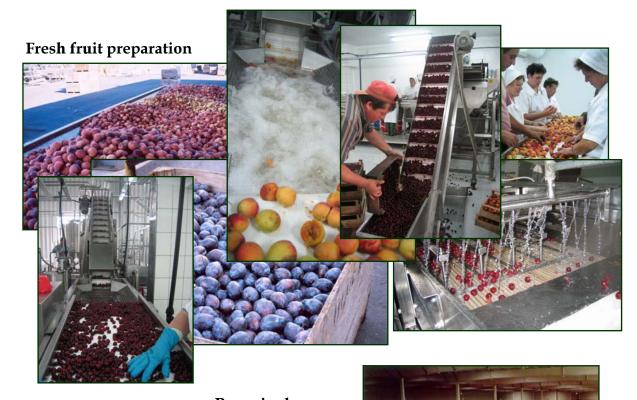

## Freshly prepared or from puree?

Commonly, the industrial way of preparing jam starts from frozen or aseptically filled fruit puree. However, Bertuzzi can offer complete turnkey plants starting from basically all types of fresh fruit.

### JAM PREPARATION LINE