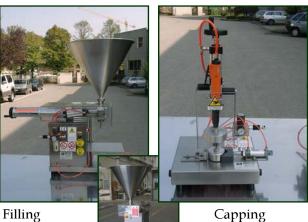

#### **FILLING LINE**

In case of the request for a turnkey plant, we can easily integrate the suitable jam filling line e.g. into glass jars. Depending on the capacity, customized

Capacity: approx. 1.000 glass jars per hour

Filling and capping