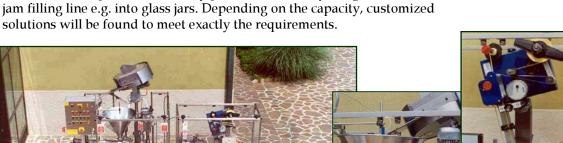

#### **FILLING LINE**

In case of the request for a turnkey plant, we can easily integrate the suitable jam filling line e.g. into glass jars. Depending on the capacity, customized

Capacity: approx. 1.000 glass jars per hour

Filling and capping