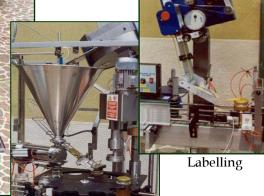

#### **FILLING LINE**

In case of the request for a turnkey plant, we can easily integrate the suitable jam filling line e.g. into glass jars. Depending on the capacity, customized

Capacity: approx. 1.000 glass jars per hour

Filling and capping