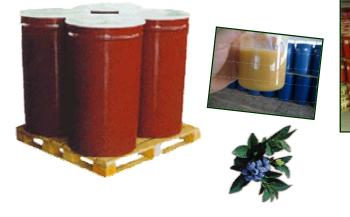

#### Puree in drums

#### **DRUM EMPTYING PUMP**

Unit used for a fast emptying of drums containing juice concentrate, puree, etc.